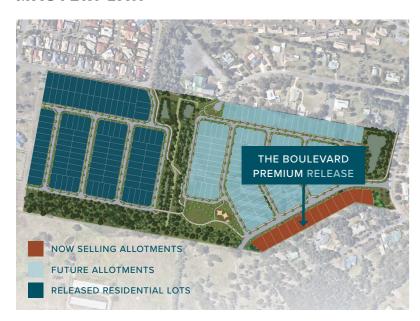

tion along Arc Boulevard

Combining all these exceptional features, you can enjoy an optimised living experience right in the heart of Victoria Point!

## A closer Bayside connection

Discover a meticulously planned community nestled in the centre of Bayside life, offering:

- Expansive homesites nestled within a modern, treelined streetscape, offering a sense of space and serenity.
- Enjoy the luxury of 4 hectares (nearly 10 acres) of open space, parkland neighbourhood playgrounds, picnic grounds and conservation areas.
- Embrace the seamless connectivity to the bay, islands and everything the bayside has to offer.
- Benefit from the convenience of being just a quick 3 minute trip away from Victoria Point Shopping Centre, Health Precinct, Schools and Employment Hub.

#### **MASTERPLAN**









## SALES AND INFORMATION CENTRE

SHOP A02, VICTORIA POINT LAKESIDE, HIGH ST, VICTORIA POINT, QLD, 4165

1300 617 363 info@arcvictoriapoint.com.au

www.arcvictoriapoint.com.au