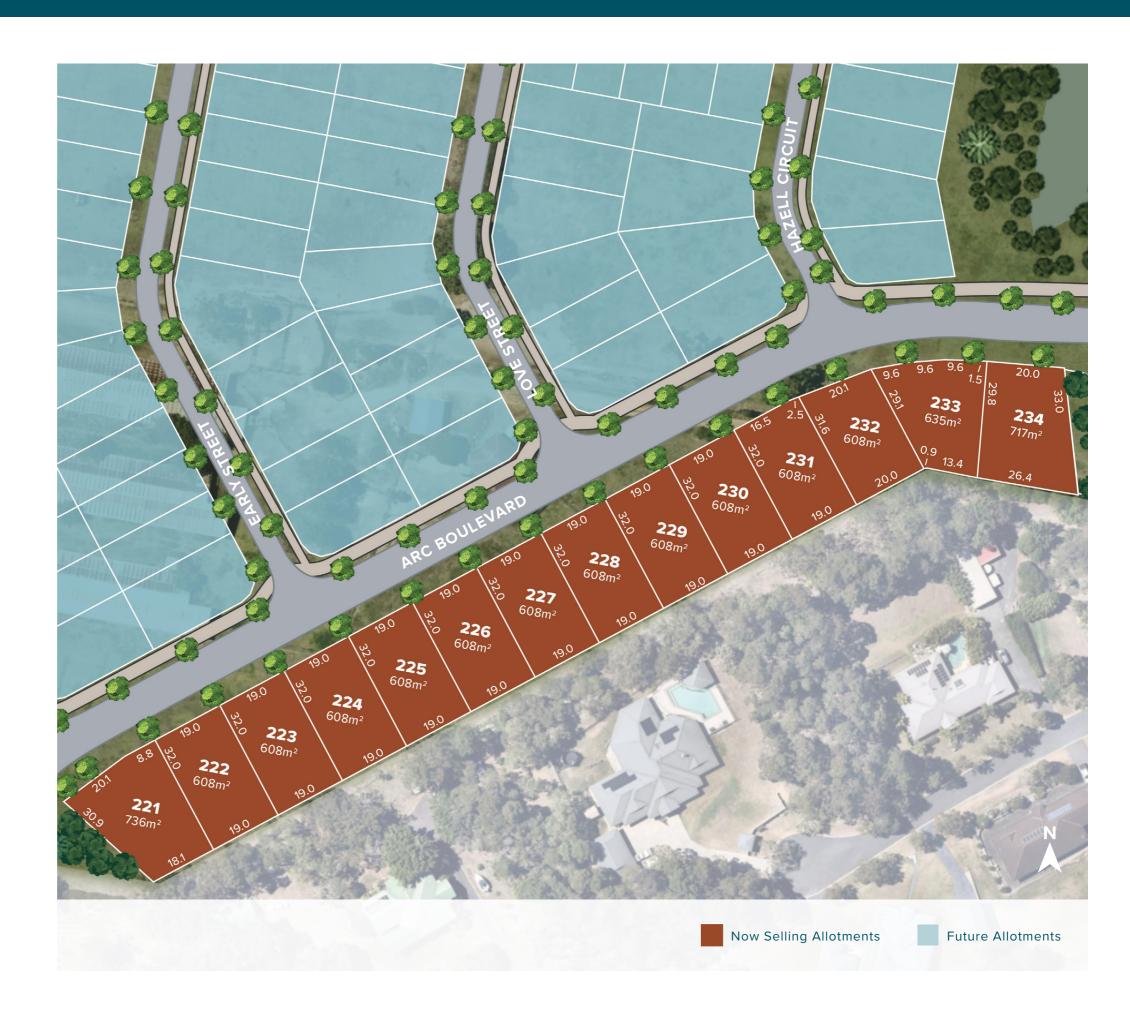

THE BOULEVARD
PREMIUM RELEASE

- A collection of 14 generous homesites, with sizes ranging from  $608m^2$  to  $736m^2$
- Up to 20m frontages with north / north-west aspects
- · Prime elevated position along Arc Boulevard

Combining all these exceptional features, you can enjoy an optimised living experience right in the heart of Victoria Point!