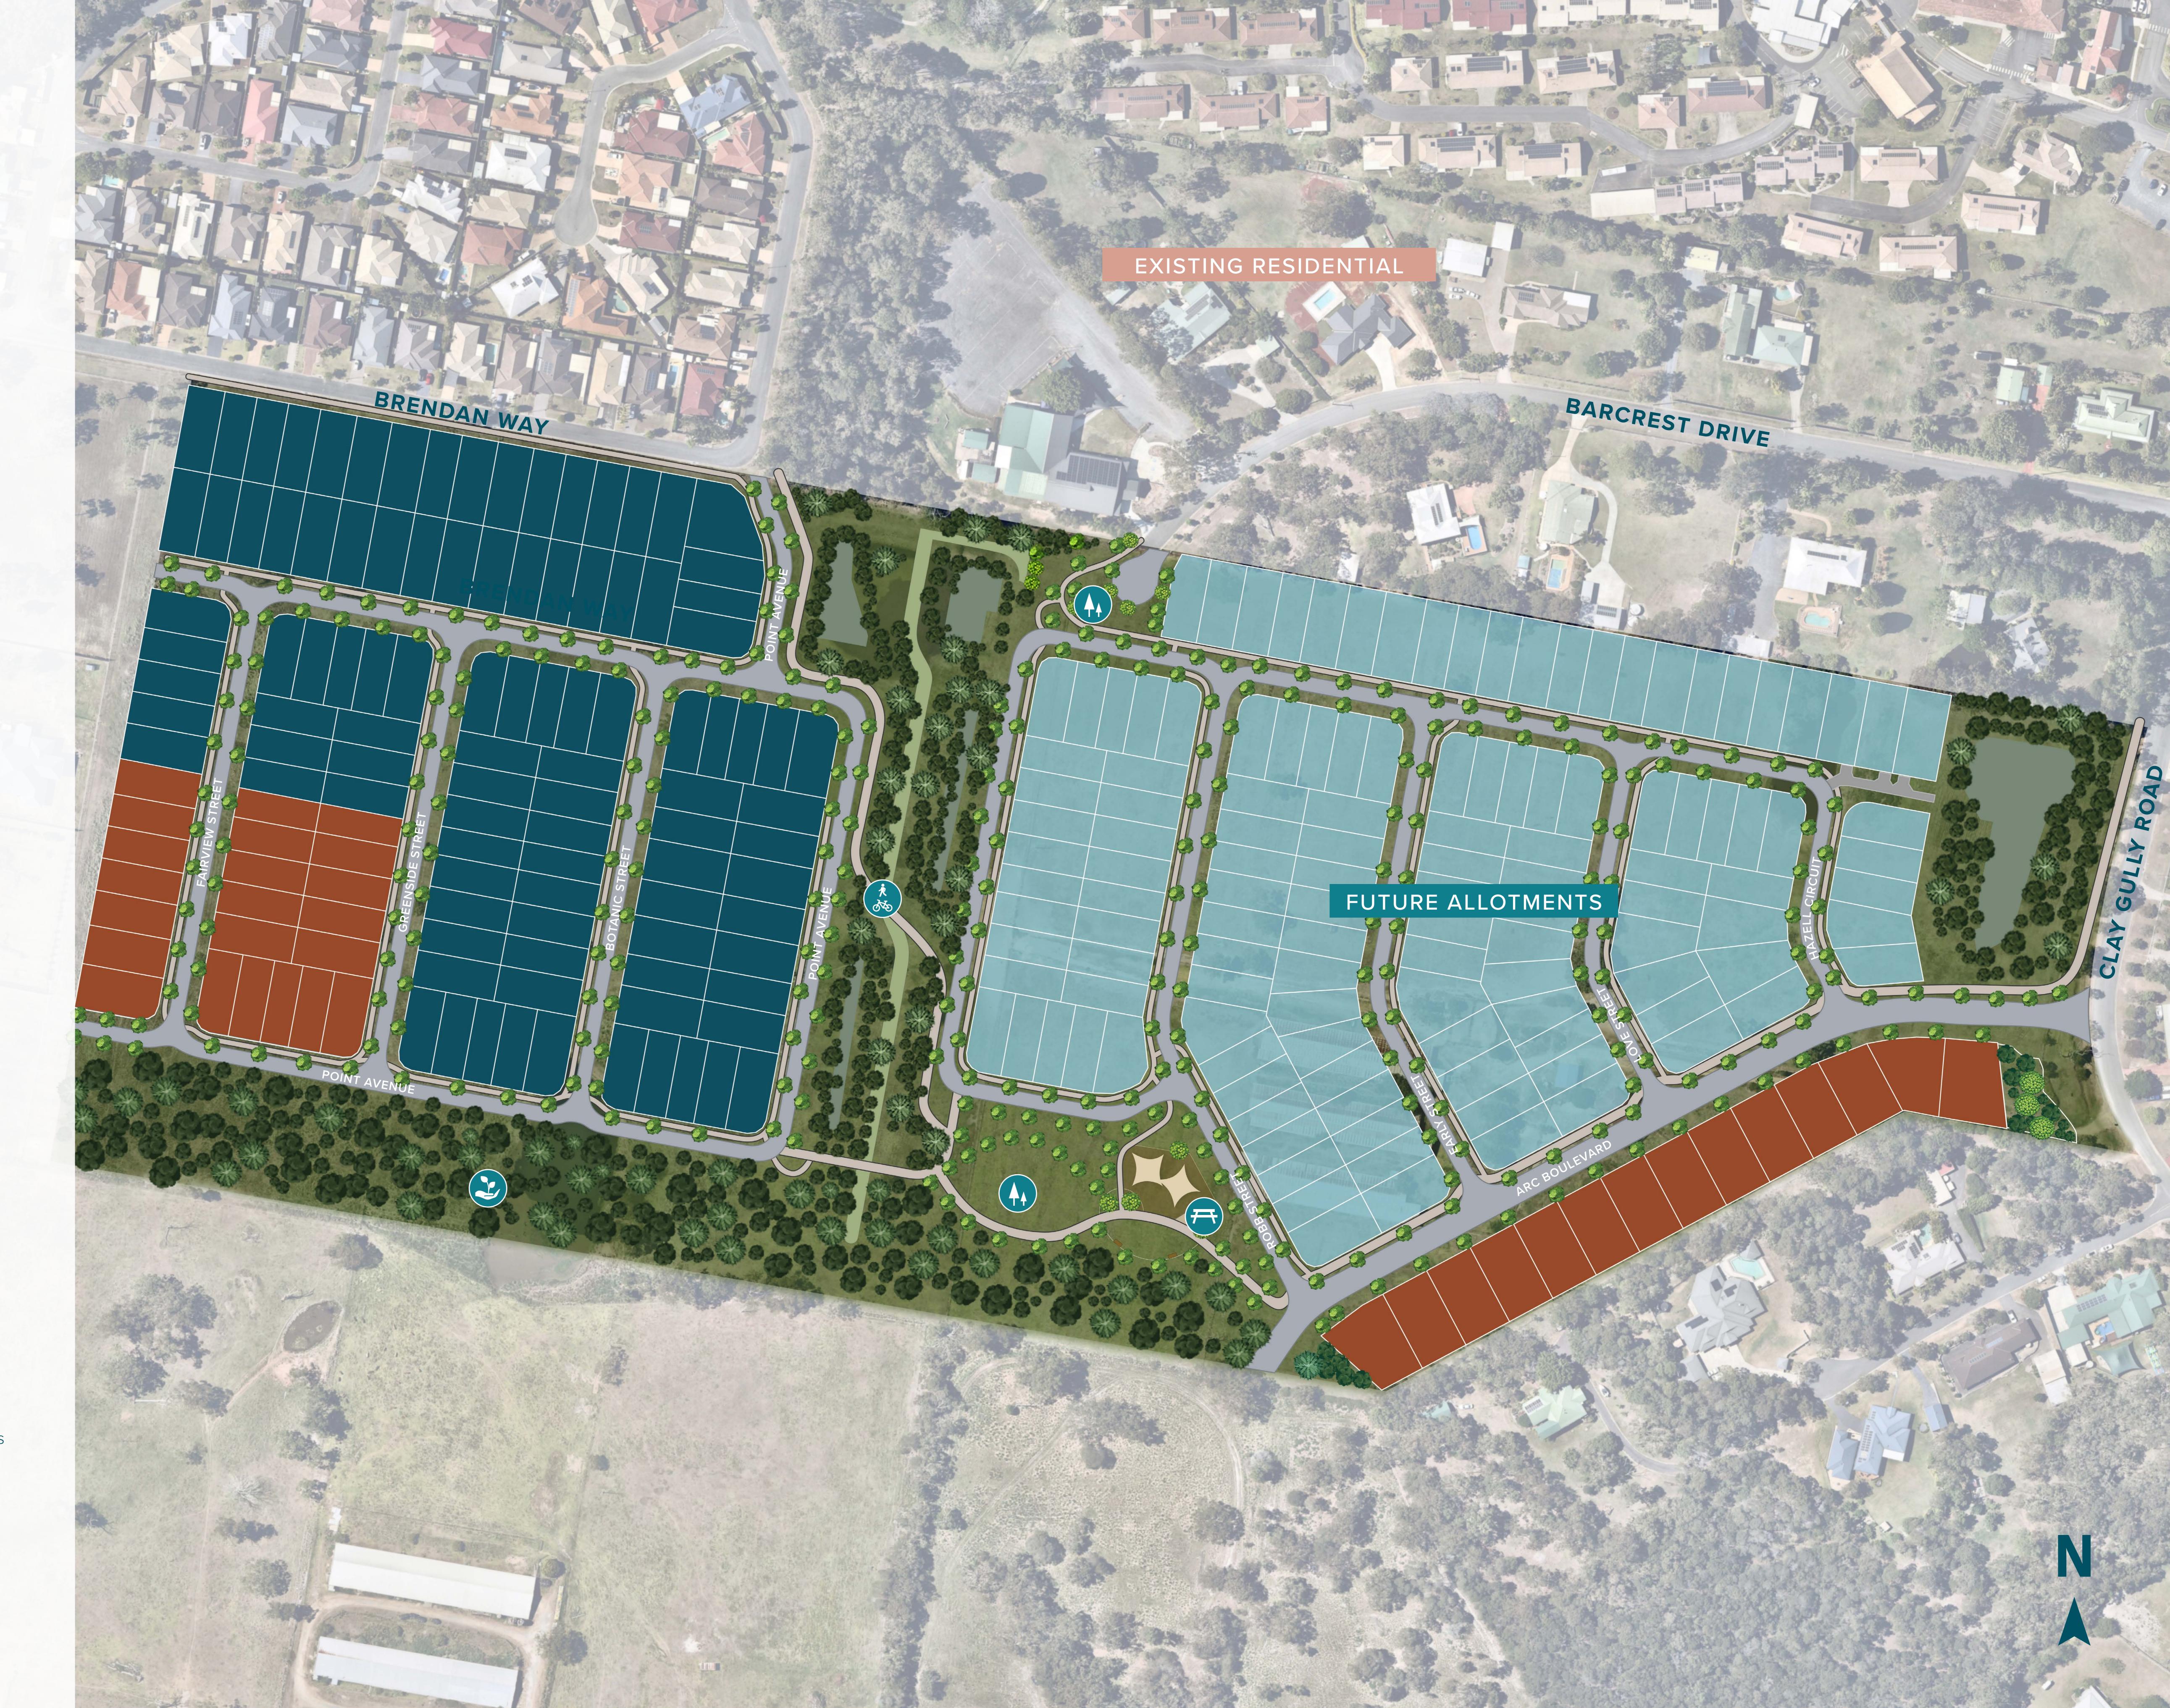

## MASTERPLAN

- Now Selling Allotments
- Future Allotments
- Released Residential Lots
- Open Space
- Neighbourhood Park
- Bike and Walking Trail
- Rehabilitation and Ecological Corridor

Arc on the Point is located off Clay Gully Road, Victoria Point.